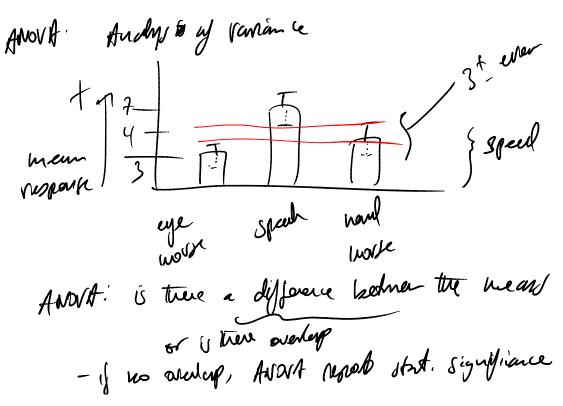

Tuesday, October 10, 2006 9:33 AM

Tuesday, October 10, 2006 9:33 AM

- why & ANOVA used so much in AF specially? not himan astructus fit the bell curre