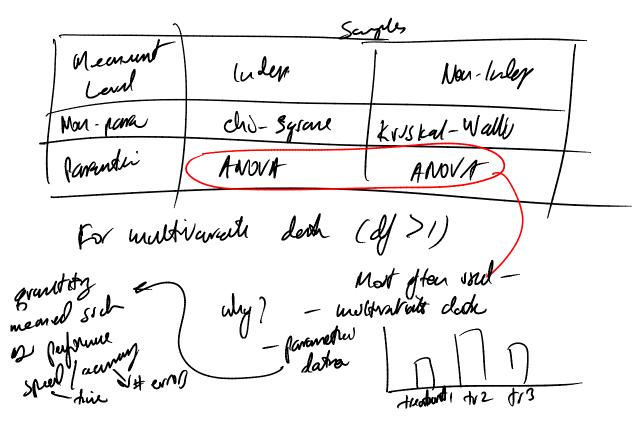

From Coolian's topt Samples Non - Indernet Meanment Independ Wominal chi) squue (hinamind) sign for Ordinal Mann-Whitney Whicomon signed rank Parandri 2-test, t-test t-les usuly perty for defferences a the date stat teats of Jarole hiperene af Jarole pares (df = 1)