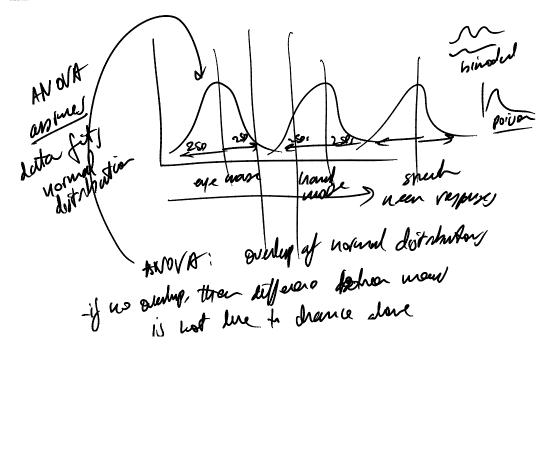

Tuesday, October 10, 2006 9:33 AM

Tuesday, October 10, 2006 9:33 AM

- why & ANOVA used so much in AF specially? not himan astructus fit the bell curre